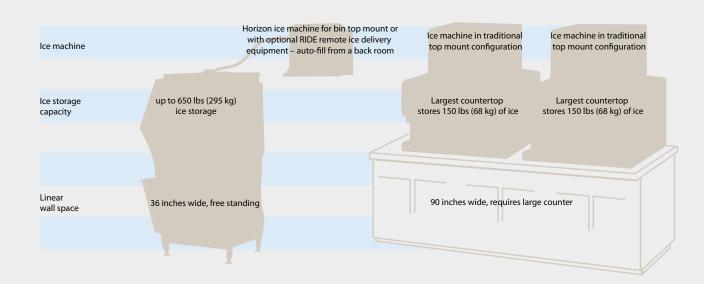

# ID650 – 650 lb (295 kg) high storage capacity ice dispenser with Horizon ice machines

Ideal for single cup applications where a large amount of ice needs to be served in a short period of time.

- Largest storage capacity single cup ice dispenser available – up to 650 lbs (295 kg)
- Four times as much storage as the largest countertop dispenser available
- Freestanding without the need for expensive cabinetwork
- Heavy duty stainless steel design
- For use with Horizon ice machines only
- Fits up to a 22 oz cup
- Dispenses at 8 -10 lbs (3.6 4.5 kg) per minute

## ID650 – 650 lb (295 kg) high storage capacity ice dispenser with Horizon ice machines

Horizon ice machine with RIDE™ remote ice delivery equipment – install the ice machine in a back room for a more appealing beverage area.

- More comfortable dining area eliminates heat output and noise of equipment
- Cleaner looking beverage area due to less equipment
- Service and maintenance of ice machine doesn't interrupt guests

**Horizon<sup>™</sup> ice machine –** 1000, 1400 or 1650 lbs/day available (454, 635 or 748 kg/day)