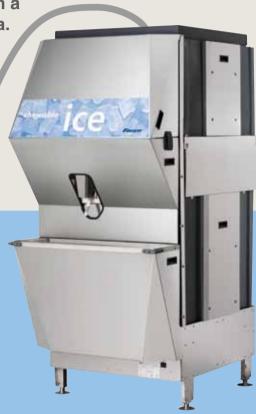

# ID650 – 650 lb (295 kg) high storage capacity ice dispenser with Horizon ice machines

Ideal for single cup applications where a large amount of ice needs to be served in a short period of time.

- Largest storage capacity single cup ice dispenser available – up to 650 lbs (295 kg)
- Four times as much storage as the largest countertop dispenser available
- Freestanding without the need for expensive cabinetwork
- Heavy duty stainless steel design
- For use with Horizon ice machines only
- Fits up to a 22 oz cup
- Dispenses at 8 -10 lbs (3.6 4.5 kg) per minute