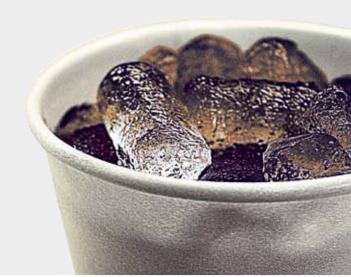

# ID650 – 650 lb (295 kg) high storage capacity ice dispenser with Horizon ice machines

Ideal for single cup applications where a large amount of ice needs to be served in a short period of time.

- Largest storage capacity single cup ice dispenser available – up to 650 lbs (295 kg)
- Four times as much storage as the largest countertop dispenser available
- Freestanding without the need for expensive cabinetwork
- Heavy duty stainless steel design
- For use with Horizon ice machines only
- Fits up to a 22 oz cup
- Dispenses at 8 -10 lbs (3.6 4.5 kg) per minute

#### Chewblet® ice

- Consumer-preferred chewable ice for beverages – 45% of consumers said they'd purchase more fountain beverages if offered with Chewblet ice\*
- More reliable dispensing compared to other nugget or pellet ice
- Slow melting maintains beverage temperature & quality\*\*
- Higher liquid displacement than cube ice\*\*