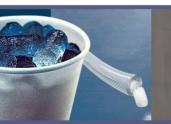

# ID650 – 650 lb (295 kg) high storage capacity ice dispenser with Horizon ice machines

Ideal for single cup applications where a large amount of ice needs to be served in a short period of time.

- Largest storage capacity single cup ice dispenser available – up to 650 lbs (295 kg)
- Four times as much storage as the largest countertop dispenser available
- Freestanding without the need for expensive cabinetwork
- Heavy duty stainless steel design
- For use with Horizon ice machines only
- Fits up to a 22 oz cup
- Dispenses at 8 -10 lbs (3.6 4.5 kg) per minute

#### Chewblet® ice

- Consumer-preferred chewable ice for beverages – 45% of consumers said they'd purchase more fountain beverages if offered with Chewblet ice\*
- More reliable dispensing compared to other nugget or pellet ice
- Slow melting maintains beverage temperature & quality\*\*
- Higher liquid displacement than cube ice\*\*