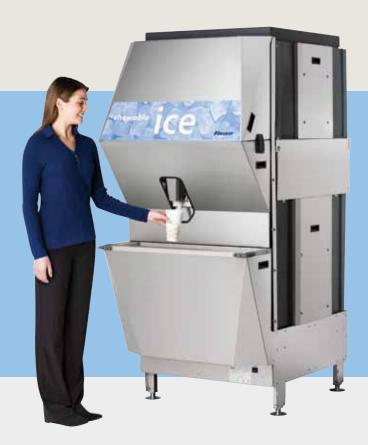

# ID650 – 650 lb (295 kg) high storage capacity ice dispenser with Horizon ice machines

Ideal for single cup applications where a large amount of ice needs to be served in a short period of time.

- Largest storage capacity single cup ice dispenser available – up to 650 lbs (295 kg)
- Four times as much storage as the largest countertop dispenser available
- Freestanding without the need for expensive cabinetwork
- Heavy duty stainless steel design
- For use with Horizon ice machines only
- Fits up to a 22 oz cup
- Dispenses at 8 -10 lbs (3.6 4.5 kg) per minute